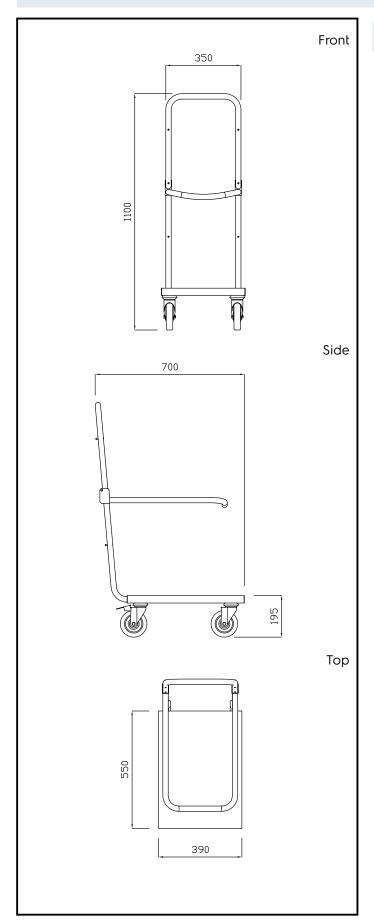

## **Key Information:**

External dimensions, Width:

361314 (CTR11VH)700 mmExternal dimensions, Depth:390 mmExternal dimensions, Height:1100 mmWheel material:Zinc platedWheel diameter:Ø 125Net weight:15 kg